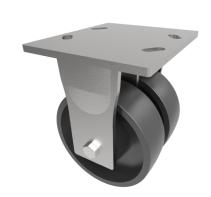

## Cast Iron Plate Fixed Castor 150mm 1500kg Load

Product code: 2BZKF150CIBJ

Twin-wheeled fabricated swivel castor with a top plate fixing fitted with 2 x solid cast iron wheels with ball journal bearings. Wheel diameter 150mm, tread width 50mm, overall height 200mm, top plate 175mm x 150mm, hole centers 105mm x 80mm or 121mm x 59mm. Load capacity 1500kg.

| Diameter (mm)            | 150                     |
|--------------------------|-------------------------|
| Fixing Option            | Plate                   |
| Castor Type              | Fixed                   |
| Bearing Type             | Ball                    |
| Plate Size (mm)          | 175 x 150               |
| Hole Centres (mm)        | 105/121 x 80/59         |
| Height (mm)              | 200                     |
| To Suit Fixing Bolt (mm) | 12                      |
| Wheel Material           | Cast Iron               |
| Colour / Shore Hardness  | Black Painted Cast Iron |
| Temperature Resistance   | "-30 °C TO +80 °C       |
| Tread (mm)               | 2 x 50                  |
| Load Capacity (kg)       | 1500                    |
| Top Plate Thickness (mm) | 7.5                     |
| Fork Thickness (mm)      | 6                       |