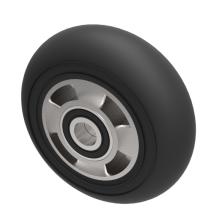

## Black Soft Elastic Rubber 125mm Ball Bearing Wheel 200kg Load

Product code: BZH125WSRERBJM15

125mm diameter, 40mm tread width,black high ergonomic elastic natural 55 shore A round profile rubber tyre on aluminium centre wheel with ball journal bearings. Bore size 15mm, hub length 40mm. Load capacity 200kg. REACH compliant also PAH-Free rubber to confirm to EU-directive 2005/69/EC, also available with flat tread details on request