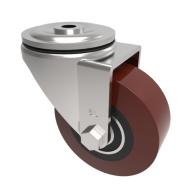

## Polyurethane Cast Iron Bolt Hole Swivel Castor 80mm 250kg Load

**Product code: BZH80PTBJBH12** 

Pressed steel swivel castor with a 12mm bolt hole fitted with a polyurethane tyred wheel on cast iron centre with ball bearings. Wheel diameter 80mm, tread width 36mm, overall height 111mm, Load capacity 250kg.

| Diameter (mm)            | 80                                               |
|--------------------------|--------------------------------------------------|
| Castor Type              | Swivel                                           |
| Fixing Option            | Bolt Hole                                        |
| Height (mm)              | 110                                              |
| Wheel Material           | Polyurethane on Cast Iron                        |
| Colour / Shore Hardness  | Brown Polyurethane on Cast Iron Rim / 94 Shore A |
| Temperature Resistance   | -20 °C TO +80 °C                                 |
| Bearing Type             | Ball                                             |
| Load Capacity (kg)       | 250                                              |
| Tread (mm)               | 36                                               |
| Swivel Radius (mm)       | 78                                               |
| Head Dia (mm)            | 76                                               |
| Fork Thickness (mm)      | 4                                                |
| To Suit Fixing Bolt (mm) | 12                                               |