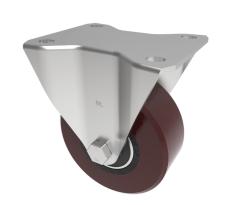

## Polyurethane Cast Iron Plate Fixed Castor 100mm 300kg Load

Product code: BZHF100PTBJ

Pressed steel fixed castor with a top plate fixing fitted with a polyurethane tyred cast iron centred wheel with ball bearings. Wheel diameter 100mm, tread width 40mm, overall height 128mm, top plate 105mm x 86mm, hole centres 80mm x 60mm. Load capacity 300kg.

| Diameter (mm)            | 100                                              |
|--------------------------|--------------------------------------------------|
| Castor Type              | Fixed                                            |
| Fixing Option            | Plate                                            |
| Height (mm)              | 128                                              |
| Wheel Material           | Polyurethane on Cast Iron                        |
| Colour / Shore Hardness  | Brown Polyurethane on Cast Iron Rim / 94 Shore A |
| Temperature Resistance   | -20 °C TO +80 °C                                 |
| Bearing Type             | Ball                                             |
| Load Capacity (kg)       | 300                                              |
| Tread (mm)               | 40                                               |
| Plate Size (mm)          | 105 x 86                                         |
| Hole Centres (mm)        | 80 X 60                                          |
| Top Plate Thickness (mm) | 4                                                |
| Fork Thickness (mm)      | 4                                                |
| To Suit Fixing Bolt (mm) | 8                                                |