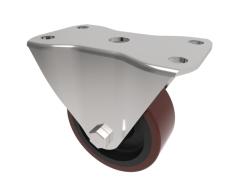

## Polyurethane Cast Iron Plate Fixed Castor 75mm 125kg Load

Product code: BZHF75PTBJ

| Diameter (mm)            | 75                                               |
|--------------------------|--------------------------------------------------|
| Castor Type              | Fixed                                            |
| Fixing Option            | Plate                                            |
| Height (mm)              | 95                                               |
| Wheel Material           | Polyurethane on Cast Iron                        |
| Colour / Shore Hardness  | Brown Polyurethane on Cast Iron Rim / 94 Shore A |
| Temperature Resistance   | -20 °C TO +80 °C                                 |
| Bearing Type             | Ball                                             |
| Load Capacity (kg)       | 125                                              |
| Tread (mm)               | 40                                               |
| Plate Size (mm)          | 102 x 64                                         |
| Hole Centres (mm)        | 80/83 x 35                                       |
| Top Plate Thickness (mm) | 2.5                                              |
| Fork Thickness (mm)      | 2.5                                              |
| To Suit Fixing Bolt (mm) | 8                                                |