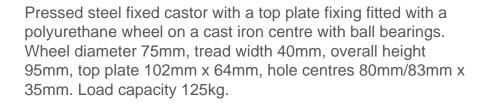

## Polyurethane Cast Iron Plate Fixed Castor 75mm 125kg Load

Product code: BZHF75PTBJ

| Diameter (mm)            | 75                                               |
|--------------------------|--------------------------------------------------|
| Castor Type              | Fixed                                            |
| Fixing Option            | Plate                                            |
| Height (mm)              | 95                                               |
| Wheel Material           | Polyurethane on Cast Iron                        |
| Colour / Shore Hardness  | Brown Polyurethane on Cast Iron Rim / 94 Shore A |
| Temperature Resistance   | -20 °C TO +80 °C                                 |
| Bearing Type             | Ball                                             |
| Load Capacity (kg)       | 125                                              |
| Tread (mm)               | 40                                               |
| Plate Size (mm)          | 102 x 64                                         |
| Hole Centres (mm)        | 80/83 x 35                                       |
| Top Plate Thickness (mm) | 2.5                                              |
| Fork Thickness (mm)      | 2.5                                              |
| To Suit Fixing Bolt (mm) | 8                                                |