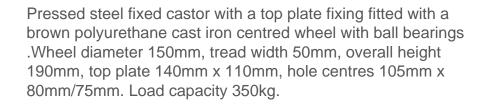

## Polyurethane Cast Iron Plate Fixed Castor 150mm 350kg Load

Product code: BZMMF150PTBJ

| Diameter (mm)            | 150                                              |
|--------------------------|--------------------------------------------------|
| Castor Type              | Fixed                                            |
| Fixing Option            | Plate                                            |
| Height (mm)              | 190                                              |
| Wheel Material           | Polyurethane on Cast Iron                        |
| Colour / Shore Hardness  | Brown Polyurethane on Cast Iron Rim / 94 Shore A |
| Temperature Resistance   | -20 °C TO +80 °C                                 |
| Bearing Type             | Ball                                             |
| Load Capacity (kg)       | 350                                              |
| Tread (mm)               | 50                                               |
| Plate Size (mm)          | 140 x 110                                        |
| Hole Centres (mm)        | 105 x 80/75                                      |
| Top Plate Thickness (mm) | 3                                                |
| Fork Thickness (mm)      | 3                                                |
| To Suit Fixing Bolt (mm) | 10                                               |