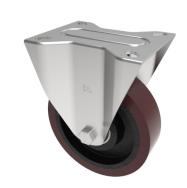

## Polyurethane Cast Iron Plate Fixed Castor 150mm 350kg Load

Product code: BZMMF150PTBJ

| Diameter (mm)            | 150                                              |
|--------------------------|--------------------------------------------------|
| Castor Type              | Fixed                                            |
| Fixing Option            | Plate                                            |
| Height (mm)              | 190                                              |
| Wheel Material           | Polyurethane on Cast Iron                        |
| Colour / Shore Hardness  | Brown Polyurethane on Cast Iron Rim / 94 Shore A |
| Temperature Resistance   | -20 °C TO +80 °C                                 |
| Bearing Type             | Ball                                             |
| Load Capacity (kg)       | 350                                              |
| Tread (mm)               | 50                                               |
| Plate Size (mm)          | 140 x 110                                        |
| Hole Centres (mm)        | 105 x 80/75                                      |
| Top Plate Thickness (mm) | 3                                                |
| Fork Thickness (mm)      | 3                                                |
| To Suit Fixing Bolt (mm) | 10                                               |