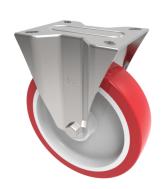

## Polyurethane Nylon Plate Fixed Castor 200mm 400kg Load

Product code: BZMMF200NPB

Pressed steel fixed castor with a top plate fitted with a red polyurethane tyre on white nylon cantered wheel with roller bearings, wheel diameter 200mm,tread width 50mm, overall height 235mm, top plate 135mm x 110mm with hole centres 105 x 80/75mm, with a load capacity of 400kgs.