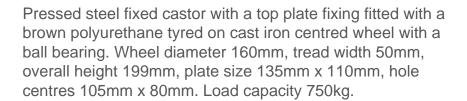

## Polyurethane Cast Iron Plate Fixed Castor 160mm 750kg Load

**Product code: BZPF160PTBJ** 

| Diameter (mm)            | 160                                              |
|--------------------------|--------------------------------------------------|
| Castor Type              | Fixed                                            |
| Fixing Option            | Plate                                            |
| Height (mm)              | 199                                              |
| Wheel Material           | Polyurethane on Cast Iron                        |
| Colour / Shore Hardness  | Brown Polyurethane on Cast Iron Rim / 94 Shore A |
| Temperature Resistance   | -20 °C TO +80 °C                                 |
| Bearing Type             | Ball                                             |
| Load Capacity (kg)       | 750                                              |
| Tread (mm)               | 50                                               |
| Plate Size (mm)          | 135 x 110                                        |
| Hole Centres (mm)        | 105 x 80                                         |
| Top Plate Thickness (mm) | 6                                                |
| Fork Thickness (mm)      | 4                                                |
| To Suit Fixing Bolt (mm) | 12                                               |