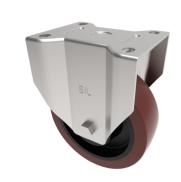

## Polyurethane Cast Iron Plate Fixed Castor 160mm 750kg Load

**Product code: BZPF160PTBJ** 

| Diameter (mm)            | 160                                              |
|--------------------------|--------------------------------------------------|
| Castor Type              | Fixed                                            |
| Fixing Option            | Plate                                            |
| Height (mm)              | 199                                              |
| Wheel Material           | Polyurethane on Cast Iron                        |
| Colour / Shore Hardness  | Brown Polyurethane on Cast Iron Rim / 94 Shore A |
| Temperature Resistance   | -20 °C TO +80 °C                                 |
| Bearing Type             | Ball                                             |
| Load Capacity (kg)       | 750                                              |
| Tread (mm)               | 50                                               |
| Plate Size (mm)          | 135 x 110                                        |
| Hole Centres (mm)        | 105 x 80                                         |
| Top Plate Thickness (mm) | 6                                                |
| Fork Thickness (mm)      | 4                                                |
| To Suit Fixing Bolt (mm) | 12                                               |