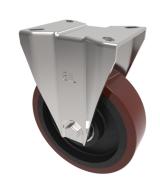

## Polyurethane Cast Iron Plate Fixed Castor 150mm 400kg Load

**Product code: BZPHFL150PTBJ** 

| Diameter (mm)            | 150                                              |
|--------------------------|--------------------------------------------------|
| Castor Type              | Fixed                                            |
| Fixing Option            | Plate                                            |
| Height (mm)              | 190                                              |
| Wheel Material           | Polyurethane on Cast Iron                        |
| Colour / Shore Hardness  | Brown Polyurethane on Cast Iron Rim / 94 Shore A |
| Temperature Resistance   | -20 °C TO +80 °C                                 |
| Bearing Type             | Ball                                             |
| Load Capacity (kg)       | 400                                              |
| Tread (mm)               | 40                                               |
| Plate Size (mm)          | 105 x 92                                         |
| Hole Centres (mm)        | 80 X 60                                          |
| Top Plate Thickness (mm) | 4                                                |
| Fork Thickness (mm)      | 3.5                                              |
| To Suit Fixing Bolt (mm) | 10                                               |