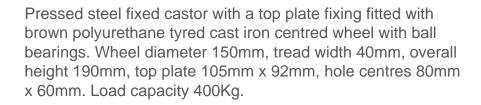

## Polyurethane Cast Iron Plate Fixed Castor 150mm 400kg Load

**Product code: BZPHFL150PTBJ** 

| Diameter (mm)            | 150                                              |
|--------------------------|--------------------------------------------------|
| Castor Type              | Fixed                                            |
| Fixing Option            | Plate                                            |
| Height (mm)              | 190                                              |
| Wheel Material           | Polyurethane on Cast Iron                        |
| Colour / Shore Hardness  | Brown Polyurethane on Cast Iron Rim / 94 Shore A |
| Temperature Resistance   | -20 °C TO +80 °C                                 |
| Bearing Type             | Ball                                             |
| Load Capacity (kg)       | 400                                              |
| Tread (mm)               | 40                                               |
| Plate Size (mm)          | 105 x 92                                         |
| Hole Centres (mm)        | 80 X 60                                          |
| Top Plate Thickness (mm) | 4                                                |
| Fork Thickness (mm)      | 3.5                                              |
| To Suit Fixing Bolt (mm) | 10                                               |