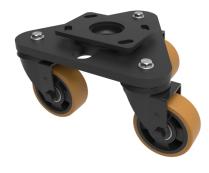

## Scenery Skate Polyurethane Nylon Plate Swivel Castor 100mm 600kg Load

## Product code: BLKSKH100XPNB

Central heavy duty black painted swivel head mounted on a black painted triangular base plate fitted with 3 pressed steel black painted swivel castors fitted with brown polyurethane tyred black nylon centred wheels with roller bearings. Wheel diameter 100mm, tread width 40mm, overall height 162mm. Load capacity 600kg.

| Diameter (mm)            | 100                                          |
|--------------------------|----------------------------------------------|
| Castor Type              | Swivel                                       |
| Fixing Option            | Plate                                        |
| Height (mm)              | 161                                          |
| To Suit Fixing Bolt (mm) | 12                                           |
| Bearing Type             | Roller                                       |
| Swivel Radius (mm)       | 212                                          |
| Wheel Material           | Polyurethane on Nylon                        |
| Colour / Shore Hardness  | Brown Polyurethane on Nylon Rim / 96 Shore A |
| Tread (mm)               | 40                                           |
| Temperature Resistance   | -20 °C TO +80 °C                             |
| Load Capacity (kg)       | 600                                          |
| Plate Size (mm)          | 150 x 110                                    |
| Hole Centres (mm)        | 105/121 x 80/59                              |