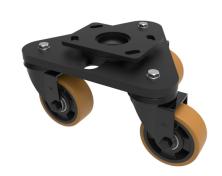

## Scenery Skate Polyurethane Nylon Plate Swivel Castor 100mm 600kg Load

Product code: BLKSKH100XPNBJ

Central heavy duty black painted swivel head mounted on a black painted triangular base plate fitted with 3 pressed steel black painted swivel castors fitted with brown polyurethane tyred black nylon centred wheels with ball bearings. Wheel diameter 100mm, tread width 40mm, overall height 162mm. Load capacity 600kg.

| Diameter (mm)            | 100                                          |
|--------------------------|----------------------------------------------|
| Castor Type              | Swivel                                       |
| Fixing Option            | Plate                                        |
| Height (mm)              | 161                                          |
| To Suit Fixing Bolt (mm) | 12                                           |
| Bearing Type             | Ball                                         |
| Swivel Radius (mm)       | 212                                          |
| Wheel Material           | Polyurethane on Nylon                        |
| Colour / Shore Hardness  | Brown Polyurethane on Nylon Rim / 96 Shore A |
| Tread (mm)               | 40                                           |
| Temperature Resistance   | -20 °C TO +80 °C                             |
| Load Capacity (kg)       | 600                                          |
| Plate Size (mm)          | 150 x 110                                    |
| Hole Centres (mm)        | 105/121 x 80/59                              |