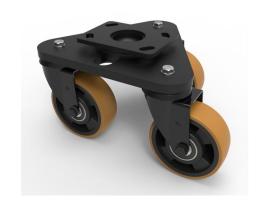

## Scenery Skate Polyurethane Nylon Plate Swivel Castor 125mm 600kg Load

Product code: BLKSKH125XPNBJ

Central heavy duty black painted swivel head mounted on a black painted triangular base plate fitted with 3 pressed steel black painted swivel castors fitted with brown polyurethane tyred black nylon centred wheels with ball bearings. Wheel diameter 125mm, tread width 45mm, overall height 192mm. Load capacity 600kg.

| Diameter (mm)            | 125                                          |
|--------------------------|----------------------------------------------|
| Castor Type              | Swivel                                       |
| Fixing Option            | Plate                                        |
| Height (mm)              | 189                                          |
| To Suit Fixing Bolt (mm) | 12                                           |
| Bearing Type             | Ball                                         |
| Swivel Radius (mm)       | 228                                          |
| Wheel Material           | Polyurethane on Nylon                        |
| Colour / Shore Hardness  | Brown Polyurethane on Nylon Rim / 96 Shore A |
| Tread (mm)               | 40                                           |
| Temperature Resistance   | -20 °C TO +80 °C                             |
| Load Capacity (kg)       | 600                                          |
| Plate Size (mm)          | 150 x 110                                    |
| Hole Centres (mm)        | 105/121 x 80/59                              |