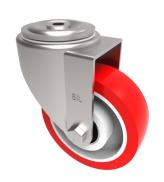

## Polyurethane Nylon Bolt Hole Swivel Castor 125mm 350kg Load

Product code: BZWH125NPBJBH12

Pressed steel swivel castor with a 12mm bolt hole fitted with a red polyurethane tyred white nylon centred wheel with ball bearings. Wheel diameter 125mm, tread width 40mm, overall height 165mm, Load capacity 350kg.NB due to the fact these are reinforced nylon the white centre is slightly off white.

| Diameter (mm)            | 125                                        |
|--------------------------|--------------------------------------------|
| Castor Type              | Swivel                                     |
| Fixing Option            | Bolt Hole                                  |
| Height (mm)              | 165                                        |
| Wheel Material           | Polyurethane on Nylon                      |
| Colour / Shore Hardness  | Red Polyurethane on Nylon Rim / 96 Shore A |
| Temperature Resistance   | -20 °C TO +70 °C                           |
| Bearing Type             | Ball                                       |
| Load Capacity (kg)       | 350                                        |
| Tread (mm)               | 40                                         |
| Swivel Radius (mm)       | 105                                        |
| Head Dia (mm)            | 76                                         |
| Fork Thickness (mm)      | 3.5                                        |
| To Suit Fixing Bolt (mm) | 12                                         |