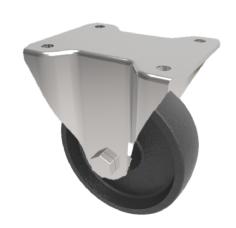

## Cast Iron Plate Fixed Castor 100mm 350kg Load

**Product code: BZHF100CIHT** 

Pressed steel fixed castor with a top plate fixing fitted with a cast iron wheel with a Plain Bore. Wheel diameter 100mm, tread width 38mm, overall height 128mm, top plate 105mm x 86mm, hole centres 80mm x 60mm. Load capacity 350kg at 200c maximum temperature

| Diameter (mm)            | 100                     |
|--------------------------|-------------------------|
| Fixing Option            | Plate                   |
| Castor Type              | Fixed                   |
| Plate Size (mm)          | 105 x 86                |
| Hole Centres (mm)        | 80 X 60                 |
| To Suit Fixing Bolt (mm) | 8                       |
| Height (mm)              | 128                     |
| Bearing Type             | Plain                   |
| Wheel Material           | Cast Iron               |
| Colour / Shore Hardness  | Black Painted Cast Iron |
| Temperature Resistance   | -30°C to +200°C         |
| Load Capacity (kg)       | 350                     |
| Tread (mm)               | 38                      |
| Top Plate Thickness (mm) | 4                       |
| Fork Thickness (mm)      | 4                       |