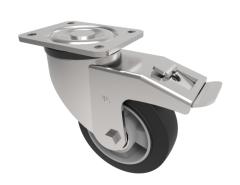

## Elastic Rubber on Aluminium Plate Swivel Castor Brake 160mm 400kg Load

Product code: BZXP160ERBJSWB

Pressed steel swivel castor with a top plate fixing fitted with a black high elastic 65 shore A rubber tyre wheel aluminium centre with ball bearings and a total lock brake. Wheel diameter 160mm, tread width 50mm, overall height 205mm, top plate 135mm x 110mm, hole centres 105mm x 80/75mm. Load capacity 400kg at 4kph and 160kg at 10kph. REACH compliant also PAH-Free rubber to confirm to EU-directive 2005/69/EC \*\* FOR INTERNAL USE ONLY\*\*

| Diameter (mm)            | 160                                                |
|--------------------------|----------------------------------------------------|
| Castor Type              | Swivel with Total Lock Brake                       |
| Fixing Option            | Plate                                              |
| Height (mm)              | 205                                                |
| Wheel Material           | Rubber on Aluminium                                |
| Colour / Shore Hardness  | Black Elastic Rubber on Aluminium Rim / 65 Shore A |
| Temperature Resistance   | -30 °C TO +80 °C                                   |
| Bearing Type             | Ball                                               |
| Load Capacity (kg)       | 400                                                |
| Tread (mm)               | 50                                                 |
| Swivel Radius (mm)       | 180                                                |
| Plate Size (mm)          | 135 x 110                                          |
| Hole Centres (mm)        | 105 x 75/80                                        |
| Top Plate Thickness (mm) | 6                                                  |
| Fork Thickness (mm)      | 5                                                  |
| To Suit Fixing Bolt (mm) | 10                                                 |