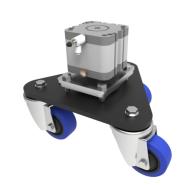

## Elastic Rubber Swivel Castor Ezeelift Lifting System 850kg load

Product code: EZK100SRNBJ

| Wheel Material           | Rubber on Nylon                               |
|--------------------------|-----------------------------------------------|
| Fixing Option            | Direct to Cylinder fixing                     |
| Castor Type              | Swivel                                        |
| Diameter (mm)            | 100                                           |
| Load Capacity (kg)       | 850                                           |
| Bearing Type             | Ball                                          |
| To Suit Fixing Bolt (mm) | 10                                            |
| Height (mm)              | 259, 284                                      |
| Tread (mm)               | 36                                            |
| Plate Size (mm)          | 95.5 x 95.5                                   |
| Colour / Shore Hardness  | Blue Elastic Rubber on Nylon Rim / 65 Shore A |
| Swivel Radius (mm)       | 212                                           |
| Temperature Resistance   | -30 °C TO +80 °C                              |