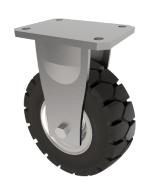

## Elastic Speed Rubber Plate Fixed Castor 250mm 450kg Load

Product code: BZSABF250MKCUBJ

Fabricated zinc plated fixed castor with plate fixing fitted with a black elastic rubber tyred on a steel disc centered wheel with ball bearings. Wheel diameter 250mm, tread width 84mm, overall height 305mm, plate size 175mm x 140mm, hole center's 140mm x 105mm. Load capacity 450kg at 4kph, 250kg at 10kph and 200kg at 16kph \*\* FOR INTERNAL AND EXTERNAL TOWING USE \*\*

| Diameter (mm)            | 250                                            |
|--------------------------|------------------------------------------------|
| Fixing Option            | Plate                                          |
| Castor Type              | Fixed                                          |
| Bearing Type             | Ball                                           |
| Height (mm)              | 305                                            |
| Plate Size (mm)          | 175 X 140                                      |
| Hole Centres (mm)        | 140 X 105                                      |
| To Suit Fixing Bolt (mm) | 10                                             |
| Wheel Material           | Rubber on Steel                                |
| Colour / Shore Hardness  | Black Elastic Rubber on Steel Rim / 65 Shore A |
| Temperature Resistance   | -20 °C TO +60 °C                               |
| Top Plate Thickness (mm) | 8                                              |
| Fork Thickness (mm)      | 6                                              |
| Load Capacity (kg)       | 450                                            |
| Tread (mm)               | 84                                             |