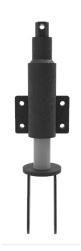

## **Jacking Unit Bracket 150mm 1500kg Load**

**Product code: JAZXXHK150AS** 

Fabricated jacking castor with 75mm lift for wheel diameter 150mm plate size 152mm x 106mm, hole centres 114mm x 64mm fork width 65mm,axle hole 12mm, Load capacity 1500kg. If you are fitting castors then please note Jacking castors are rated on a different principal to other castors and we recommend the total lifted load is divided over just 2 jacking units. for other dimensions please refer to the BIL catalogue or request a drawing. Jacking Unit only