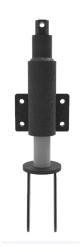

## **Jacking Unit Bracket 200mm 1500kg Load**

**Product code: JAZXXHK200AS** 

Fabricated jacking castor with 75mm lift for wheel diameter 200mm plate size 152mm x 106mm, hole centres 114mm x 64mm fork width 65mm,axle hole 12mm, Load capacity 1500kg. If you are fitting castors then please note Jacking castors are rated on a different principal to other castors and we recommend the total lifted load is divided over just 2 jacking units. for other dimensions please refer to the BIL catalogue or request a drawing. Jacking Unit only