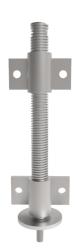

## **Jacking Unit Open With 12mm Treaded Stem**

Product code: JAB/A

Jacking unit open with 12mm treaded stem Please note Jacking castors are rated on a different principal to other castors and we recommend the total lifted load is divided over just 2 jacking units.1 extra safety point is when jacked up please beware of any obstacles as a sudden shock could result in bending the thread but more likely the castor will tear away from the screw thread. Please refer to the BIL catalogue or request a drawing Jacking Unit only