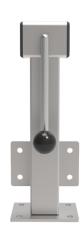

## **Jacking Unit Side Winding 1000kg Max Load**

**Product code: JAZXH** 

Side winding jacking unit with maximum lift of 200mm with a welded castor plate 138mm x 110mm with hole centres 105mm x 80mm please note the maximum Load for the unit is capacity 1000kg If you are fitting castors then please note Jacking castors are rated on a different principal to other castors and we recommend the total lifted load is divided over just 2 jacking units. for other dimensions please refer to the BIL catalogue or request a drawing. Jacking Unit only