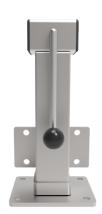

## **Jacking Unit Side Winding 3000kg Max Load**

**Product code: JAZXXH** 

Side winding jacking unit with maximum lift of 150mm with a welded castor plate 200mm x 160mm with hole centres 160mm x 120mm please note the maximum Load for the unit is capacity 3000kg If you are fitting castors then please note Jacking castors are rated on a different principal to other castors and we recommend the total lifted load is divided over just 2 jacking units. for other dimensions please refer to the BIL catalogue or request a drawing. Jacking Unit only