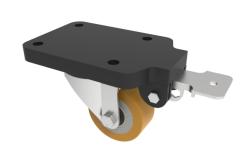

## Polyurethane Cast Iron Plate Swivel Brake Castor 80mm 250kg Load

Product code: BZEH80PTBJFPSWB

| Fixing Option            | Plate                                            |
|--------------------------|--------------------------------------------------|
| Diameter (mm)            | 80                                               |
| Load Capacity (kg)       | 250                                              |
| Castor Type              | Swivel with Fixed Position Total Lock Brake      |
| Height (mm)              | 125                                              |
| Wheel Material           | Polyurethane on Cast Iron                        |
| Colour / Shore Hardness  | Brown Polyurethane on Cast Iron Rim / 94 Shore A |
| Bearing Type             | Ball                                             |
| Tread (mm)               | 36                                               |
| Fork Thickness (mm)      | 4                                                |
| Temperature Resistance   | -20 °C TO +80 °C                                 |
| Plate Size (mm)          | 180 x 115                                        |
| Hole Centres (mm)        | 105 x 80                                         |
| Swivel Radius (mm)       | 164                                              |
| Top Plate Thickness (mm) | 18                                               |
| To Suit Fixing Bolt (mm) | 10                                               |