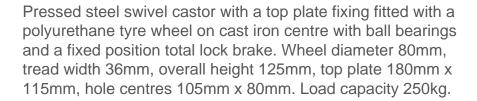

## Polyurethane Cast Iron Plate Swivel Brake Castor 80mm 250kg Load

Product code: BZEH80PTBJFPSWB

| Fixing Option            | Plate                                            |
|--------------------------|--------------------------------------------------|
| Diameter (mm)            | 80                                               |
| Load Capacity (kg)       | 250                                              |
| Castor Type              | Swivel with Fixed Position Total Lock Brake      |
| Height (mm)              | 125                                              |
| Wheel Material           | Polyurethane on Cast Iron                        |
| Colour / Shore Hardness  | Brown Polyurethane on Cast Iron Rim / 94 Shore A |
| Bearing Type             | Ball                                             |
| Tread (mm)               | 36                                               |
| Fork Thickness (mm)      | 4                                                |
| Temperature Resistance   | -20 °C TO +80 °C                                 |
| Plate Size (mm)          | 180 x 115                                        |
| Hole Centres (mm)        | 105 x 80                                         |
| Swivel Radius (mm)       | 164                                              |
| Top Plate Thickness (mm) | 18                                               |
| To Suit Fixing Bolt (mm) | 10                                               |