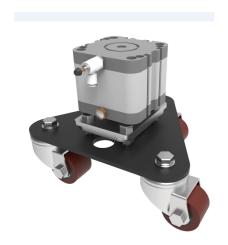

## Polyurethane Swivel Castor Ezeelift Lifting System 1000kg Load

**Product code: EZK125PTBJ** 

Ezeelift Pneumatic Lifting System including 4 x 125mm Triple Swivel cylinder skates with polyuerthane on cast iron wheels, Flow controls, Manifold, Operating Switch, Co2 Regulator and 25mtrs of tubing. load capcity 1000kg

| Wheel Material           | Polyurethane on Cast Iron                        |
|--------------------------|--------------------------------------------------|
| Fixing Option            | Direct to Cylinder fixing                        |
| Castor Type              | Swivel                                           |
| Diameter (mm)            | 125                                              |
| Load Capacity (kg)       | 1000                                             |
| Bearing Type             | Ball                                             |
| To Suit Fixing Bolt (mm) | 10                                               |
| Height (mm)              | 286, 311                                         |
| Tread (mm)               | 40                                               |
| Plate Size (mm)          | 95.5 x 95.5                                      |
| Colour / Shore Hardness  | Brown Polyurethane on Cast Iron Rim / 94 Shore A |
| Swivel Radius (mm)       | 228                                              |
| Temperature Resistance   | -20 °C TO +80 °C                                 |