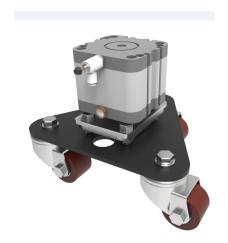

## Polyurethane Swivel Castor Ezeelift Lifting System 1000kg Load

Product code: EZK100PTBJ

Ezeelift Pneumatic Lifting System including 4 x 100mm Triple Swivel cylinder skates with polyurethane wheels, Flow controls, Manifold, Operating Switch, Co2 Regulator and 25mtrs of tubing. Load Capcity 1000kg