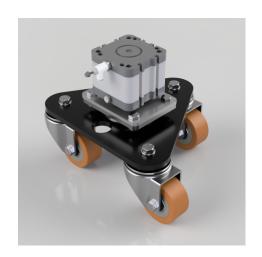

## Polyurethane Swivel Castor Ezeelift Lifting System 850kg Load

Product code: EZK80PTBJ

Ezeelift Pneumatic Lifting System including 4 x 50mm Triple Swivel cylinder skates, Flow controls, Manifold, Operating Switch, Co2 Regulator and 25mtrs of tubing. Height retracted 194mm, Height extended 219mm, Load capacity 750kg.

| Wheel Material           | Polyurethane on Cast Iron                        |
|--------------------------|--------------------------------------------------|
| Fixing Option            | Direct to Cylinder fixing                        |
| Castor Type              | Swivel                                           |
| Diameter (mm)            | 80                                               |
| Load Capacity (kg)       | 850                                              |
| Bearing Type             | Ball                                             |
| To Suit Fixing Bolt (mm) | 10                                               |
| Height (mm)              | 242, 267                                         |
| Tread (mm)               | 36                                               |
| Plate Size (mm)          | 95.5 x 95.5                                      |
| Colour / Shore Hardness  | Brown Polyurethane on Cast Iron Rim / 94 Shore A |
| Swivel Radius (mm)       | 202                                              |
| Temperature Resistance   | -20 °C TO +80 °C                                 |