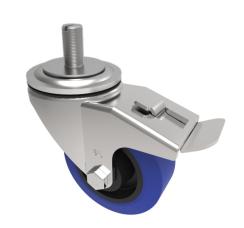

## Rubber Stem Swivel Castor Brake 100mm 200kg Load

Product code: BZH100SRNBSWBST

Pressed steel swivel castor with a 12mm bolt hole fixing fitted with a 65 shore A blue elastic rubber tyred black nylon centred wheel with a roller bearing and total lock brake fitted with a 16mm x 30mm threaded stem. Wheel diameter 100mm, tread width 36mm, overall height 128mm. Load capacity 200kg. REACH compliant also PAH-Free rubber to confirm to EU-directive 2005/69/EC

| Diameter (mm)            | 100                                           |
|--------------------------|-----------------------------------------------|
| Castor Type              | Swivel with Total Lock Brake                  |
| Fixing Option            | Stem                                          |
| Height (mm)              | 128                                           |
| Wheel Material           | Rubber on Nylon                               |
| Colour / Shore Hardness  | Blue Elastic Rubber on Nylon Rim / 65 Shore A |
| Temperature Resistance   | -30 °C TO +80 °C                              |
| Bearing Type             | Roller                                        |
| Load Capacity (kg)       | 200                                           |
| Tread (mm)               | 36                                            |
| Swivel Radius (mm)       | 120                                           |
| Head Dia (mm)            | 76                                            |
| To Suit Fixing Bolt (mm) | M16 X 30                                      |