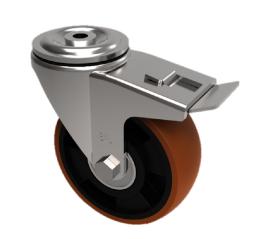

## Polyurethane Nylon Bolt Hole Swivel Castor Brake 100mm 300kg Load

Product code: SSEH100XPNBJBH12SWB

Stainless Pressed steel swivel castor with a bolt hole fixing fitted with a brown polyurehtne tyre on black nylon centred wheel with stainless ball bearings with total lock brake. Wheel diameter 100mm, tread width 40mm, overall height 128mm, bolt hole 12mm. Load capacity 300kg

| Diameter (mm)            | 100                                          |
|--------------------------|----------------------------------------------|
| Fixing Option            | Bolt Hole                                    |
| Castor Type              | Swivel with Total Lock Brake                 |
| Height (mm)              | 128                                          |
| Wheel Material           | Polyurethane on Nylon                        |
| Colour / Shore Hardness  | Brown Polyurethane on Nylon Rim / 96 Shore A |
| Bearing Type             | Ball                                         |
| Tread (mm)               | 40                                           |
| Fork Thickness (mm)      | 3                                            |
| To Suit Fixing Bolt (mm) | 12                                           |
| Load Capacity (kg)       | 300                                          |
| Temperature Resistance   | -20 °C TO +80 °C                             |
| Head Dia (mm)            | 78                                           |
| Swivel Radius (mm)       | 115                                          |