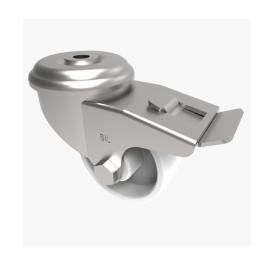

## Nylon Bolt Hole Swivel Castor Brake 80mm 250kg Load

Product code: SSEH80NYBBH12SWB

Grade 304 Pressed stainless steel swivel castor with a 12mm bolt hole fitted with a white nylon wheel with a roller bearing and a totallock brake. Wheel diameter 80mm, tread width 35mm, overall height 111mm, Load capacity 250kg.

| Diameter (mm)            | 80                           |
|--------------------------|------------------------------|
| Fixing Option            | Bolt Hole                    |
| Castor Type              | Swivel with Total Lock Brake |
| Height (mm)              | 110                          |
| Wheel Material           | Nylon                        |
| Colour / Shore Hardness  | White Nylon                  |
| Bearing Type             | Roller                       |
| Tread (mm)               | 35                           |
| Fork Thickness (mm)      | 3                            |
| To Suit Fixing Bolt (mm) | 12                           |
| Load Capacity (kg)       | 250                          |
| Temperature Resistance   | -30 °C TO +80 °C             |
| Head Dia (mm)            | 78                           |
| Swivel Radius (mm)       | 116                          |