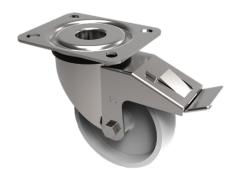

## Nylon Plate Swivel Castor Brake 80mm 250kg Load

## Product code: SSEH80NYBSWB

Grade 304 Pressed stainless steel swivel castor with a top plate fixing fitted with a white nylon wheel with a roller bearing and a totallock brake. Wheel diameter 80mm, tread width 35mm, overall height 111mm, plate size 105mm x 86mm, hole centres 80mm x 60mm. Load capacity 250kg.

| Diameter (mm)80Fixing OptionPlateCastor TypeSwivel with Total Lock BrakeHeight (mm)110Wheel MaterialNylonColour / Shore HardnessWhite Nylon |  |
|---------------------------------------------------------------------------------------------------------------------------------------------|--|
| Castor TypeSwivel with Total Lock BrakeHeight (mm)110Wheel MaterialNylon                                                                    |  |
| Height (mm)   110     Wheel Material   Nylon                                                                                                |  |
| Wheel Material Nylon                                                                                                                        |  |
|                                                                                                                                             |  |
| Colour / Shore Hardness White Nylon                                                                                                         |  |
|                                                                                                                                             |  |
| Bearing Type Roller                                                                                                                         |  |
| Tread (mm) 35                                                                                                                               |  |
| Fork Thickness (mm) 3                                                                                                                       |  |
| To Suit Fixing Bolt (mm) 8                                                                                                                  |  |
| Load Capacity (kg) 250                                                                                                                      |  |
| Temperature Resistance -30 °C TO +80 °C                                                                                                     |  |
| Plate Size (mm)105 x 86                                                                                                                     |  |
| Hole Centres (mm) 80 X 60                                                                                                                   |  |
| Top Plate Thickness (mm) 3                                                                                                                  |  |
| Swivel Radius (mm) 116                                                                                                                      |  |