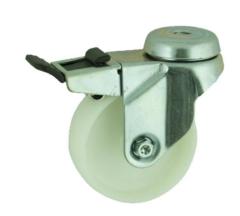

## Nylon Bolt Hole Swivel Castor Brake 150mm 100kg Load

Product code: SSM150NYBH12SWB

Grade 304 Pressed stainless steel swivel castor with a 12mm bolt hole fitted with a white nylon wheel with plain bore and a total lock brake. Wheel diameter 150mm, tread width 32mm, overall height 182mm, Load capacity 100kg.

| Diameter (mm)            | 150                          |
|--------------------------|------------------------------|
| Fixing Option            | Bolt Hole                    |
| Castor Type              | Swivel with Total Lock Brake |
| Height (mm)              | 181                          |
| Wheel Material           | Nylon                        |
| Colour / Shore Hardness  | White Nylon                  |
| Bearing Type             | Plain                        |
| Tread (mm)               | 32                           |
| Fork Thickness (mm)      | 2                            |
| To Suit Fixing Bolt (mm) | 12                           |
| Load Capacity (kg)       | 100                          |
| Temperature Resistance   | -30 °C TO +80 °C             |
| Head Dia (mm)            | 60                           |
| Swivel Radius (mm)       | 120                          |