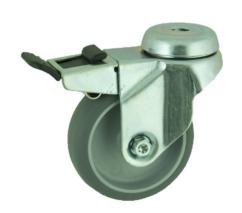

## **Grey Rubber Bolt Hole Swivel Castor Brake 150mm 100kg Load**

Product code: SSM150VGRBJBH12SWB

Grade 304 Pressed stainless steel swivel castor with a 12mm bolt hole fitted with a grey thermoplastic rubber tyre on polypropylene centred wheel with ball bearing and a total lock brake. Wheel diameter 150mm, tread width 32mm, overall height 182mm, Load capacity 100kg. \*\*MANUFACTURED TO ORDER\*\*

| Wheel Material           | Vulconised Grey Rubber       |
|--------------------------|------------------------------|
| Fixing Option            | Bolt Hole                    |
| Castor Type              | Swivel with Total Lock Brake |
| Load Capacity (kg)       | 100                          |
| Diameter (mm)            | 150                          |
| Bearing Type             | Ball                         |
| Tread (mm)               | 32                           |
| To Suit Fixing Bolt (mm) | 12                           |
| Height (mm)              | 181                          |
| Swivel Radius (mm)       | 107                          |