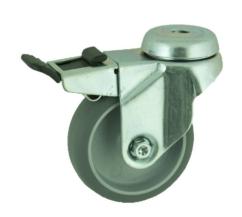

## **Grey Rubber Bolt Hole Swivel Castor Brake 75mm 70kg Load**

Product code: SSM75VGRBH12SWB

Grade 304 Pressed stainless steel swivel castor with a 12mm bolt hole fixing fitted with a grey thermoplastic rubber tyre on polypropylene centred wheel with a plain bore and total lock brake. Wheel diameter 75mm, tread width 32mm, overall height 109mm. Load capacity 70kg.

| Diameter (mm)            | 75                                            |
|--------------------------|-----------------------------------------------|
| Fixing Option            | Bolt Hole                                     |
| Castor Type              | Swivel with Total Lock Brake                  |
| Height (mm)              | 109                                           |
| Wheel Material           | Rubber on Polypropylene                       |
| Colour / Shore Hardness  | Grey Rubber on Polypropylene Rim / 87 Shore A |
| Bearing Type             | Plain                                         |
| Tread (mm)               | 32                                            |
| Fork Thickness (mm)      | 2                                             |
| To Suit Fixing Bolt (mm) | 12                                            |
| Load Capacity (kg)       | 70                                            |
| Temperature Resistance   | -15 °C TO +80 °C                              |
| Head Dia (mm)            | 60                                            |
| Swivel Radius (mm)       | 95                                            |