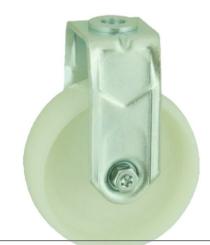

## Nylon Bolt Hole Fixed Castor 125mm 100kg Load

Product code: SSMF125NYBH12

Grade 304 Pressed stainless steel fixed castor with a 12mm bolt hole fitted with a white nylon wheel with plain bore. Wheel diameter 125mm, tread width 32mm, overall height 156mm, Load capacity 100kg. \*\*MANUFACTURED TO ORDER\*\*

| Diameter (mm)            | 125              |
|--------------------------|------------------|
| Fixing Option            | Bolt Hole        |
| Castor Type              | Fixed            |
| Height (mm)              | 156              |
| Wheel Material           | Nylon            |
| Colour / Shore Hardness  | White Nylon      |
| Bearing Type             | Plain            |
| Tread (mm)               | 32               |
| Fork Thickness (mm)      | 2                |
| To Suit Fixing Bolt (mm) | 12               |
| Load Capacity (kg)       | 100              |
| Temperature Resistance   | -30 °C TO +80 °C |
| Head Dia (mm)            | 60               |