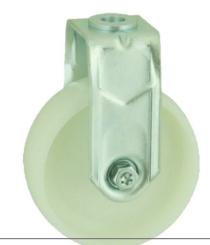

## Nylon Bolt Hole Fixed Castor 75mm 70kg Load

Product code: SSMF75NYBH12

Pressed stainless steel fixed castor with a 12mm bolt hole fitted with a white nylon wheel with plain bore. Wheel diameter 75mm, tread width 32mm, overall height 109mm, Load capacity 70kg. \*\*MANUFACTURED TO ORDER\*\*

| Diameter (mm)            | 75               |
|--------------------------|------------------|
| Fixing Option            | Bolt Hole        |
| Castor Type              | Fixed            |
| Height (mm)              | 109              |
| Wheel Material           | Nylon            |
| Colour / Shore Hardness  | White Nylon      |
| Bearing Type             | Plain            |
| Tread (mm)               | 32               |
| Fork Thickness (mm)      | 2                |
| To Suit Fixing Bolt (mm) | 12               |
| Load Capacity (kg)       | 70               |
| Temperature Resistance   | -30 °C TO +80 °C |
| Head Dia (mm)            | 60               |