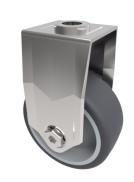

## **Grey Rubber Bolt Hole Fixed Castor 75mm 70kg Load**

**Product code: SSMF75VGRBH12** 

Pressed stainless steel fixed castor with a 12mm bolt hole fitted with a grey thermoplastic rubber tyre on polypropylene centred wheel with plain bore. Wheel diameter 75mm, tread width 32mm, overall height 109mm, Load capacity 70kg.

| Diameter (mm)            | 75                                            |
|--------------------------|-----------------------------------------------|
| Fixing Option            | Bolt Hole                                     |
| Castor Type              | Fixed                                         |
| Height (mm)              | 109                                           |
| Wheel Material           | Rubber on Polypropylene                       |
| Colour / Shore Hardness  | Grey Rubber on Polypropylene Rim / 87 Shore A |
| Bearing Type             | Plain                                         |
| Tread (mm)               | 32                                            |
| Fork Thickness (mm)      | 2                                             |
| To Suit Fixing Bolt (mm) | 12                                            |
| Load Capacity (kg)       | 90                                            |
| Temperature Resistance   | -15 °C TO +80 °C                              |
| Head Dia (mm)            | 60                                            |