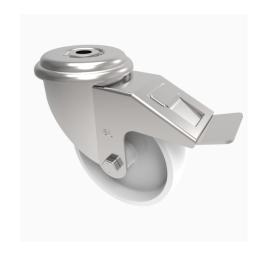

## Nylon Bolt Hole Swivel Castor Brake 100mm 180kg Load

Product code: SSMM100NYBH12SWB

Grade 304 Pressed stainless steel swivel castor with 12mm bolt hole fixing fitted with a white nylon wheel with a plain bore and swivel wheel brake. Wheel diameter 100mm, tread width 30mm, overall height 128mm. Load capacity 180kg.