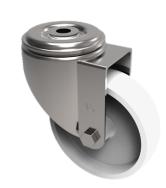

## Nylon Bolt Hole Swivel Castor 100mm 150kg Load

Product code: SSMM100NYBJBH12

Grade 304 Pressed stainless steel swivel castor with 12mm bolt hole fixing fitted with a white nylon wheel with a non-stainless ball bearing. Wheel diameter 100mm, tread width 36mm, overall height 128mm. Load capacity 150kg.

| Diameter (mm)            | 100              |
|--------------------------|------------------|
| Fixing Option            | Bolt Hole        |
| Castor Type              | Swivel           |
| Height (mm)              | 128              |
| Wheel Material           | Nylon            |
| Colour / Shore Hardness  | White Nylon      |
| Bearing Type             | Ball             |
| Tread (mm)               | 30               |
| Fork Thickness (mm)      | 2                |
| To Suit Fixing Bolt (mm) | 12               |
| Load Capacity (kg)       | 180              |
| Temperature Resistance   | -30 °C TO +80 °C |
| Head Dia (mm)            | 76               |
| Swivel Radius (mm)       | 84               |