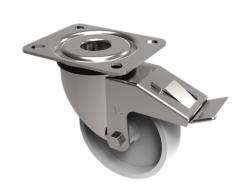

## Nylon Plate Swivel Castor Brake 100mm 180kg Load

Product code: SSMM100NYBSWB

Grade 304 Pressed stainless steel swivel castor with a top plate fixing fitted with a white nylon wheel with a roller bearing and total lock brake. Wheel diameter 100mm, tread width 30mm, overall height 128mm, top plate 105mm x 85mm, hole centres 80mm x 60mm. Load capacity 180kg

| Diameter (mm)            | 100                          |
|--------------------------|------------------------------|
| Fixing Option            | Plate                        |
| Castor Type              | Swivel with Total Lock Brake |
| Height (mm)              | 128                          |
| Wheel Material           | Nylon                        |
| Colour / Shore Hardness  | White Nylon                  |
| Bearing Type             | Roller                       |
| Tread (mm)               | 30                           |
| Fork Thickness (mm)      | 2                            |
| To Suit Fixing Bolt (mm) | 8                            |
| Load Capacity (kg)       | 180                          |
| Temperature Resistance   | -30 °C TO +80 °C             |
| Plate Size (mm)          | 105 X 85                     |
| Hole Centres (mm)        | 80 X 60                      |
| Top Plate Thickness (mm) | 2                            |
| Swivel Radius (mm)       | 118                          |