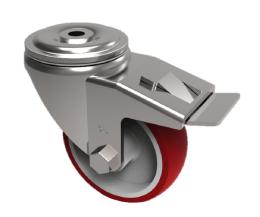

## Polyurethane Nylon Bolt Hole Swivel Castor Brake 100mm 150kg Load

Product code: SSMM100PNBH12SWB

Grade 304 Pressed stainless steel swivel castor with bolt hole fixing fitted with a brown polyurethane tyre nylon centred wheel with plain bore and swivel wheel brake. Wheel diameter 100mm, tread width 30mm, overall height 128mm, 12mm bolt hole. Load capacity 150kg.

| Diameter (mm)            | 100                                          |
|--------------------------|----------------------------------------------|
| Fixing Option            | Bolt Hole                                    |
| Castor Type              | Swivel with Total Lock Brake                 |
| Height (mm)              | 128                                          |
| Wheel Material           | Polyurethane on Nylon                        |
| Colour / Shore Hardness  | Brown Polyurethane on Nylon Rim / 96 Shore A |
| Bearing Type             | Plain                                        |
| Tread (mm)               | 30                                           |
| Fork Thickness (mm)      | 2                                            |
| To Suit Fixing Bolt (mm) | 12                                           |
| Load Capacity (kg)       | 120                                          |
| Temperature Resistance   | -20 °C TO +60 °C                             |
| Head Dia (mm)            | 76                                           |
| Swivel Radius (mm)       | 118                                          |