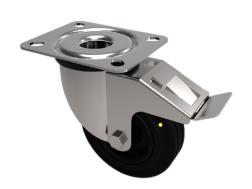

## Electrically Conductive Rubber Plate Swivel Castor Brake 100mm 90kg

Product code: SSMM100RNBJECSWB

| Diameter (mm)            | 100                                            |
|--------------------------|------------------------------------------------|
| Fixing Option            | Plate                                          |
| Castor Type              | Swivel with Total Lock Brake                   |
| Height (mm)              | 128                                            |
| Wheel Material           | Rubber on Nylon                                |
| Colour / Shore Hardness  | Black Elastic Rubber on Nylon Rim / 65 Shore A |
| Bearing Type             | Ball                                           |
| Tread (mm)               | 36                                             |
| Fork Thickness (mm)      | 2                                              |
| To Suit Fixing Bolt (mm) | 8                                              |
| Load Capacity (kg)       | 180                                            |
| Temperature Resistance   | -20 °C TO +60 °C                               |
| Plate Size (mm)          | 105 X 85                                       |
| Hole Centres (mm)        | 80 X 60                                        |
| Top Plate Thickness (mm) | 2                                              |
| Swivel Radius (mm)       | 118                                            |