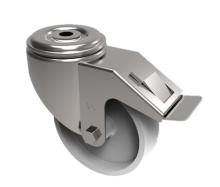

## Nylon Bolt Hole Swivel Castor Brake 125mm 200kg Load

Product code: SSMM125NYBBH12SWB

Grade 304 Pressed stainless steel swivel castor with a 12mm bolt hole fitted with a white nylon wheel with a roller bearing and total lock brake. Wheel diameter 125mm, tread width 35mm, overall height 155mm, Load capacity 200kg.

| Diameter (mm)            | 125                          |
|--------------------------|------------------------------|
| Fixing Option            | Bolt Hole                    |
| Castor Type              | Swivel with Total Lock Brake |
| Height (mm)              | 155                          |
| Wheel Material           | Nylon                        |
| Colour / Shore Hardness  | White Nylon                  |
| Bearing Type             | Roller                       |
| Tread (mm)               | 35                           |
| Fork Thickness (mm)      | 2                            |
| To Suit Fixing Bolt (mm) | 12                           |
| Load Capacity (kg)       | 200                          |
| Temperature Resistance   | -30 °C TO +80 °C             |
| Head Dia (mm)            | 76                           |
| Swivel Radius (mm)       | 123                          |