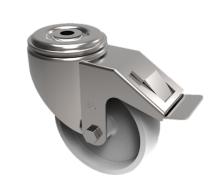

## Nylon Bolt Hole Swivel Castor Brake 125mm 200kg Load

Product code: SSMM125NYBH12SWB

Grade 304 Pressed stainless steel swivel castor with a 12mm bolt hole fitted with a white nylon wheel with a plain bore and total lock brake. Wheel diameter 125mm, tread width 35mm, overall height 155mm, Load capacity 200kg.

| Diameter (mm)            | 125                          |
|--------------------------|------------------------------|
| Fixing Option            | Bolt Hole                    |
| Castor Type              | Swivel with Total Lock Brake |
| Height (mm)              | 155                          |
| Wheel Material           | Nylon                        |
| Colour / Shore Hardness  | White Nylon                  |
| Bearing Type             | Plain                        |
| Tread (mm)               | 35                           |
| Fork Thickness (mm)      | 2                            |
| To Suit Fixing Bolt (mm) | 12                           |
| Load Capacity (kg)       | 200                          |
| Temperature Resistance   | -30 °C TO +80 °C             |
| Head Dia (mm)            | 76                           |
| Swivel Radius (mm)       | 123                          |