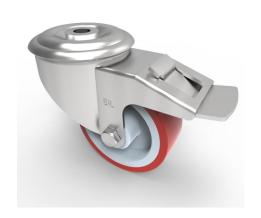

## Polyurethane Nylon Bolt Hole Swivel Castor Brake 80mm 150kg Load

Product code: SSMM80NPBH12SWB

Grade 304 Pressed stainless steel swivel castor with a 12mm bolt hole fixing fitted with a red polyurethane tyre on white nylon centred wheel with a plain bore and swivel wheel brake. Wheel diameter 80mm, tread width 30mm, overall height 105mm. Load capacity 150kg.

| Diameter (mm)            | 80                                         |
|--------------------------|--------------------------------------------|
| Fixing Option            | Bolt Hole                                  |
| Castor Type              | Swivel with Total Lock Brake               |
| Height (mm)              | 105                                        |
| Wheel Material           | Polyurethane on Nylon                      |
| Colour / Shore Hardness  | Red Polyurethane on Nylon Rim / 96 Shore A |
| Bearing Type             | Plain                                      |
| Tread (mm)               | 30                                         |
| Fork Thickness (mm)      | 2                                          |
| To Suit Fixing Bolt (mm) | 12                                         |
| Load Capacity (kg)       | 150                                        |
| Temperature Resistance   | -20 °C TO +70 °C                           |
| Head Dia (mm)            | 76                                         |
| Swivel Radius (mm)       | 111                                        |