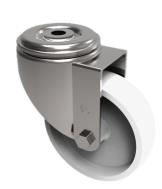

## Nylon Bolt Hole Swivel Castor 80mm 150kg Load

Product code: SSMM80NYBBH12

Grade 304 Pressed stainless steel swivel castor with a 12mm bolt hole fitted with a white nylon wheel with roller bearing. Wheel diameter 80mm, tread width 30mm, overall height 105mm, Load capacity 150kg.

| Diameter (mm)            | 80               |
|--------------------------|------------------|
| Fixing Option            | Bolt Hole        |
| Castor Type              | Swivel           |
| Height (mm)              | 105              |
| Wheel Material           | Nylon            |
| Colour / Shore Hardness  | White Nylon      |
| Bearing Type             | Roller           |
| Tread (mm)               | 32               |
| Fork Thickness (mm)      | 2                |
| To Suit Fixing Bolt (mm) | 12               |
| Load Capacity (kg)       | 150              |
| Temperature Resistance   | -30 °C TO +80 °C |
| Head Dia (mm)            | 76               |
| Swivel Radius (mm)       | 74               |