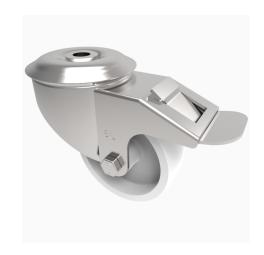

## Nylon Bolt Hole Swivel Castor Brake 80mm 150kg Load

Product code: SSMM80NYBH12SWB

Grade 304 Pressed stainless steel swivel castor with 12mm bolt hole fixing fitted with a white nylon wheel and plain bore and swivel wheel brake. Wheel diameter 80mm, tread width 30mm overall height 105mm. Load capacity 150kg.

| Diameter (mm)            | 80                           |
|--------------------------|------------------------------|
| Fixing Option            | Bolt Hole                    |
| Castor Type              | Swivel with Total Lock Brake |
| Height (mm)              | 105                          |
| Wheel Material           | Nylon                        |
| Colour / Shore Hardness  | White Nylon                  |
| Bearing Type             | Plain                        |
| Tread (mm)               | 32                           |
| Fork Thickness (mm)      | 2                            |
| To Suit Fixing Bolt (mm) | 12                           |
| Load Capacity (kg)       | 150                          |
| Temperature Resistance   | -30 °C TO +80 °C             |
| Head Dia (mm)            | 76                           |
| Swivel Radius (mm)       | 111                          |