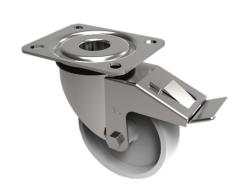

## Nylon Plate Swivel Castor Brake 80mm 150kg Load

Product code: SSMM80NYBSWB

Grade 304 Pressed stainless steel swivel castor with a top plate fixing fitted with a white nylon wheel with roller bearing and total lock brake. Wheel diameter 80mm, tread width 30mm, overall height 105mm, top plate 105mm x 85mm, hole centres 80mm x 60mm. Load capacity 150kg.

| Diameter (mm)            | 80                           |
|--------------------------|------------------------------|
| Fixing Option            | Plate                        |
| Castor Type              | Swivel with Total Lock Brake |
| Height (mm)              | 105                          |
| Wheel Material           | Nylon                        |
| Colour / Shore Hardness  | White Nylon                  |
| Bearing Type             | Roller                       |
| Tread (mm)               | 32                           |
| Fork Thickness (mm)      | 2                            |
| To Suit Fixing Bolt (mm) | 8                            |
| Load Capacity (kg)       | 150                          |
| Temperature Resistance   | -30 °C TO +80 °C             |
| Plate Size (mm)          | 105 X 85                     |
| Hole Centres (mm)        | 80 X 60                      |
| Top Plate Thickness (mm) | 2                            |
| Swivel Radius (mm)       | 111                          |