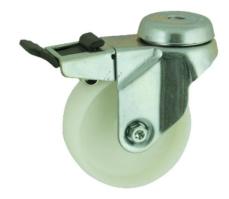

## Nylon Bolt Hole Swivel Castor Brake 100mm 70kg Load

## Product code: SSRA100NYBH10SWB

Grade 304 Pressed stainless steel swivel castor with a 10mm bolt hole fitted with a white nylon wheel with a plain bore and a total lock brake. Wheel diameter 100mm, tread width 24mm, overall height 124mm. load capacity 70kg

| Diameter (mm)            | 100                          |
|--------------------------|------------------------------|
| Fixing Option            | Bolt Hole                    |
| Castor Type              | Swivel with Total Lock Brake |
| Height (mm)              | 124                          |
| Wheel Material           | Nylon                        |
| Colour / Shore Hardness  | White Nylon                  |
| Bearing Type             | Plain                        |
| Tread (mm)               | 24                           |
| Fork Thickness (mm)      | 1.8                          |
| To Suit Fixing Bolt (mm) | 10                           |
| Load Capacity (kg)       | 70                           |
| Temperature Resistance   | -15 °C TO +80 °C             |
| Head Dia (mm)            | 50                           |
| Swivel Radius (mm)       | 101                          |