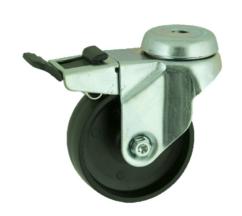

## Polypropylene Bolt Hole Swivel Castor Brake 100mm 70kg Load

Product code: SSRA100PLBH10SWB

Grade 304 Pressed stainless steel swivel castor with a 10mm bolt hole fitted with a black polypropylene wheel with a plain bore and a total lock brake. Wheel diameter 100mm, tread width 24mm, overall height 124mm. Load capacity 70kg

| Diameter (mm)            | 100                          |
|--------------------------|------------------------------|
| Fixing Option            | Bolt Hole                    |
| Castor Type              | Swivel with Total Lock Brake |
| Height (mm)              | 124                          |
| Wheel Material           | Polypropylene                |
| Colour / Shore Hardness  | Black Polypropylene          |
| Bearing Type             | Plain                        |
| Tread (mm)               | 24                           |
| Fork Thickness (mm)      | 1.8                          |
| To Suit Fixing Bolt (mm) | 10                           |
| Load Capacity (kg)       | 70                           |
| Temperature Resistance   | -15 °C TO +80 °C             |
| Head Dia (mm)            | 50                           |
| Swivel Radius (mm)       | 101                          |