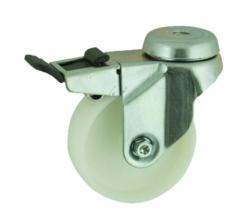

## Nylon Bolt Hole Swivel Castor Brake 125mm 80kg Load

Product code: SSRA125NYBH10SWB

Grade 304 Pressed stainless steel swivel castor with a 10mm bolt hole fitted with a white nylon wheel with a plain bore and a total lock brake. Wheel diameter 125mm, tread width 24mm, overall height 149mm. Load capacity 80kg

| Diameter (mm)            | 125                          |
|--------------------------|------------------------------|
| Fixing Option            | Bolt Hole                    |
| Castor Type              | Swivel with Total Lock Brake |
| Height (mm)              | 149                          |
| Wheel Material           | Nylon                        |
| Colour / Shore Hardness  | White Nylon                  |
| Bearing Type             | Plain                        |
| Tread (mm)               | 24                           |
| Fork Thickness (mm)      | 1.8                          |
| To Suit Fixing Bolt (mm) | 10                           |
| Load Capacity (kg)       | 80                           |
| Temperature Resistance   | -15 °C TO +80 °C             |
| Head Dia (mm)            | 50                           |
| Swivel Radius (mm)       | 106                          |